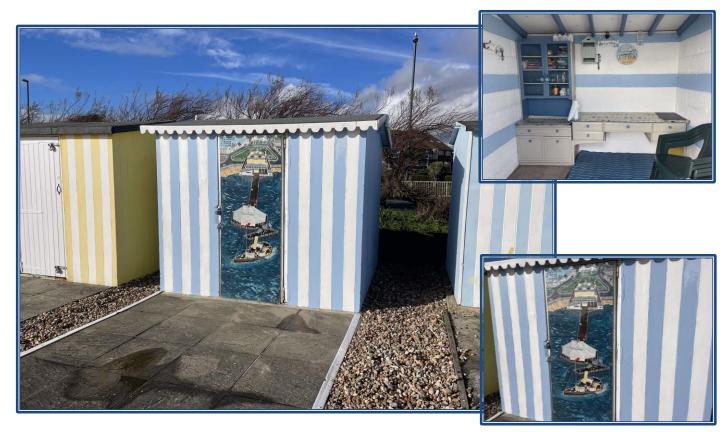

## Beach Hut 13 Marine Drive West Aldwick, Bognor Regis, PO21 2QA

For many of us our childhood memories include happy days spent playing on the beach. Building sandcastles, hunting for crabs in the rock pools and getting wrinkled in the sea !! The next memories would perhaps involve sandwiches and ice creams, then the sting of the sun-burn – spoilt further by the inconvenience of changing under a towel !! Why not avoid that and buy a Beach Hut ?This **DETACHED** example with **storage cabinets, feature door mural, beach paraphernalia and paved patio to the front**, is located right on the beach at Aldwick where the hut is in close proximity to facilities such as the Café and ease of parking (subject to charges). With a 14 year lease having approximately 2 years remaining (- as at 30<sup>th</sup> April 2024) which explains the price, why not telephone **May's** to arrange a visit. The hut is approximately 7'6 x 7'6 , with a ground rent as at 1<sup>st</sup> April 2024 of £454.00 p.a. (subject to confirmation).